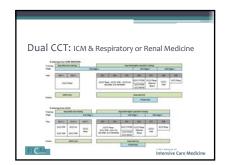

ning in ICM
  - a. Single CCT, Dual CCT
  - b. LTFT training, career breaks etc
- 6. How to prepare for an ICM Interview
- 7. What to expect at an ICM interview
- 8. Summary and discussion

#### So You Want To Do ICM?



















#### So You Want To Do ICM?





## Core Training in ICM







# Routes into ICM training: ACCS This will be badged as ACCS (Acute Medicine), ACCS (Anaesthesia) or ACCS (Emergency Medicine) ACCS training lasts for an indicative 3 years All trainees rotate through Acute Medicine, Emergency Medicine, Anaesthesia and ICM To successfully complete an ACCS training programme you must achieve the appropriate assessments and specialty examination (ie MRCP/MRCEM/FRCA Primary)











## Core Training in ICM





## **Specialty Training in ICM**



















## **Specialty Training in ICM**

















#### How to Prepare for an ICM Interview



















## How to Prepare for an ICM Interview



## The Faculty of

## Intensive Care Medicine What to expect at an ICM Interview



















#### **Careers Event: Feedback**

| What is your current role (please circle):                                                  |                 |                   |        |        |        |           |     |         |          |
|---------------------------------------------------------------------------------------------|-----------------|-------------------|--------|--------|--------|-----------|-----|---------|----------|
| Medic                                                                                       | al Student