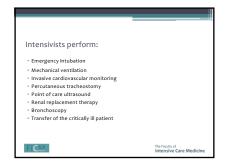

## FICM Career Event

Delegate Handbook

The Faculty of Intensive Care Medicine



### **FICM Careers Event Agenda**

- 1. Welcome and introductions
- 2. Aims and Objectives
- 3. So you want to do ICM?
- 4. Core Training in ICM
- 5. Specialty Training in ICM
  - a. Single CCT, Dual CCT
  - b. LTFT training, career breaks etc
- 6. How to prepare for an ICM Interview
- 7. What to expect at an ICM interview
- 8. Summary and discussion

#### So You Want To Do ICM?



















#### So You Want To Do ICM?





## Core Training in ICM







# Routes into ICM training: ACCS This will be badged as ACCS (Acute Medicine), ACCS (Anaesthesia) or ACCS (Emergency Medicine) ACCS training lasts for an indicative 3 years All trainees rotate through Acute Medicine, Emergency Medicine, Anaesthesia and ICM To successfully complete an ACCS training programme you must achieve the appropriate assessments and specialty examination (ie MRCP/MRCEM/FRCA Primary)











## Core Training in ICM





## **Specialty Training in ICM**



















## **Specialty Training in ICM**

















#### How to Prepare for an ICM Interview



















## How to Prepare for an ICM Interview



## The Faculty of

## Intensive Care Medicine What to expect at an ICM In