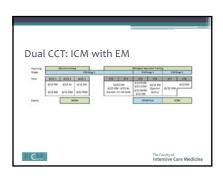

Training in ICM
  - a. Single CCT, Dual CCT
  - b. LTFT training, career breaks etc
- 6. How to prepare for an ICM Interview
- 7. What to expect at an ICM interview
- 8. Summary and discussion

#### So You Want To Do ICM?



















#### So You Want To Do ICM?





## Core Training in ICM







# Routes into ICM training: ACCS This will be badged as ACCS (Acute Medicine), ACCS (Anaesthesia) or ACCS (Emergency Medicine) ACCS training lasts for an indicative 3 years All trainees rotate through Acute Medicine, Emergency Medicine, Anaesthesia and ICM To successfully complete an ACCS training programme you must achieve the appropriate assessments and specialty examination (ie MRCP/MRCEM/FRCA Primary)











## Core Training in ICM





## **Specialty Training in ICM**



















## **Specialty Training in ICM**

















#### How to Prepare for an ICM Interview



















## How to Prepare for an ICM Interview



## The Faculty of

## Intensive Care Medicine What to expect at an ICM Interview



















#### **Careers Event: Feedback**

| What is your current role (please circle):                                                  |                 |                   |        |        |        |           |     |         |          |
|---------------------------------------------------------------------------------------------|-----------------|-------------------|--------|--------|--------|-----------|-----|---------|----------|
| Medic                                                                                       | al Student