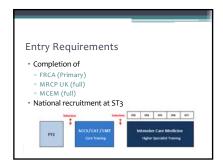

ecialty Training in ICM
  - a. Single CCT, Dual CCT
  - b. LTFT training, career breaks etc
- 6. How to prepare for an ICM Interview
- 7. What to expect at an ICM interview
- 8. Summary and discussion

#### So You Want To Do ICM?



















#### So You Want To Do ICM?





## Core Training in ICM







# Routes into ICM training: ACCS This will be badged as ACCS (Acute Medicine), ACCS (Anaesthesia) or ACCS (Emergency Medicine) ACCS training lasts for an indicative 3 years All trainees rotate through Acute Medicine, Emergency Medicine, Anaesthesia and ICM To successfully complete an ACCS training programme you must achieve the appropriate assessments and specialty examination (ie MRCP/MRCEM/FRCA Primary)











## Core Training in ICM





## **Specialty Training in ICM**



















## **Specialty Training in ICM**

















#### How to Prepare for an ICM Interview



















## How to Prepare for an ICM Interview



## The Faculty of

## Intensive Care Medicine What to expect at an ICM Interview



















#### **Careers Event: Feedback**

| What is your current role (please circle):                                                  |                 |                   |        |        |        |           |     |         |          |
|---------------------------------------------------------------------------------------------|-----------------|-------------------|--------|--------|--------|-----------|-----|---------|----------|
| Medic                                                                                       | al S