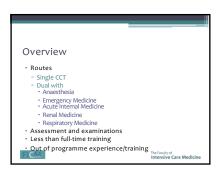

Specialty Training in ICM
  - a. Single CCT, Dual CCT
  - b. LTFT training, career breaks etc
- 6. How to prepare for an ICM Interview
- 7. What to expect at an ICM interview
- 8. Summary and discussion

#### So You Want To Do ICM?



















#### So You Want To Do ICM?





## Core Training in ICM







# Routes into ICM training: ACCS This will be badged as ACCS (Acute Medicine), ACCS (Anaesthesia) or ACCS (Emergency Medicine) ACCS training lasts for an indicative 3 years All trainees rotate through Acute Medicine, Emergency Medicine, Anaesthesia and ICM To successfully complete an ACCS training programme you must achieve the appropriate assessments and specialty examination (ie MRCP/MRCEM/FRCA Primary)











## Core Training in ICM





## **Specialty Training in ICM**



















## **Specialty Training in ICM**

















#### How to Prepare for an ICM Interview



















## How to Prepare for an ICM Interview



## The Faculty of

## Intensive Care Medicine What to expect at an ICM Interview



















#### **Careers Event: Feedback**

| What is your current role (please circle):                                                  |                 |                   |        |        |        |           |     |         |          |
|---------------------------------------------------------------------------------------------|-----------------|-------------------|--------|--------|--------|-----------|-----|---------|----------|
| Medic                                                                                       | al