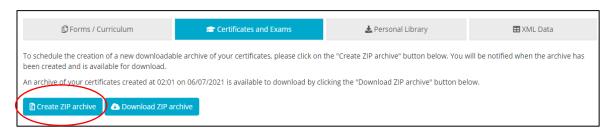

#### 3. Downloading Certificates and Exams

This will give a record of all your certificates that you have uploaded onto the system.

(a) Click on the blue button' Create ZIP Archive'. You will be notified by email when the archive has been created and is available for download.

(b) Once you receive the notification you will then be able to click on the blue 'Download ZIP archive' button and a 'Certificates' folder will appear.

| Name         | Туре        | Compressed size | Password | Size | Ratio | Date modified |  |
|--------------|-------------|-----------------|----------|------|-------|---------------|--|
| Certificates | File folder |                 |          |      |       |               |  |
|              |             |                 |          |      |       |               |  |