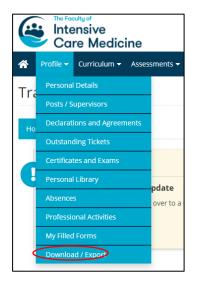

#### 1. Downloading the curriculum in the respective Stages of training

This will give a record of the following:

- all your competencies signed off on the 2010 ICM curriculum within a respective stage of training
- evidence linked to each competency
- whether the competencies were completed (green circles with question marks) or not completed (red circles with question marks)
- (a) Click on the 'Download/Export' menu item from the 'Profile' heading in your account.

## 2. Downloading forms attached to recorded posts/placements

This will give you a record of all the forms you have created for your post(s)/placement(s)

(a) Click on 'Download/Export' menu item from the 'Profile' heading in your account.