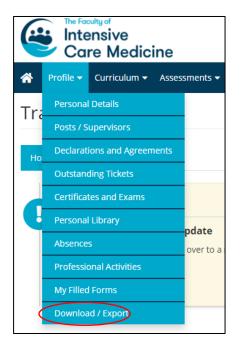

#### 3. Downloading Certificates and Exams

This will give a record of all your certificates that you have uploaded onto the system.

(a) Click on the blue button' Create ZIP Archive'. You will be notified by email when the archive has been created and is available for download.

#### 4. Downloading your Personal Library

This will give a record of all your evidence you have stored in your personal library.

(a) Click on the blue button' Create ZIP Archive'. You will be notified by e-mail when the archive has been created and is available for download.