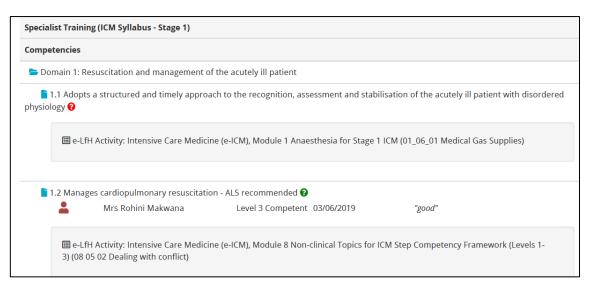

(f) An example of what this PDF will show is below. Curriculum competencies that have been completed are identified as green circles with question marks. Competencies not completed are identified as red circles with question marks.