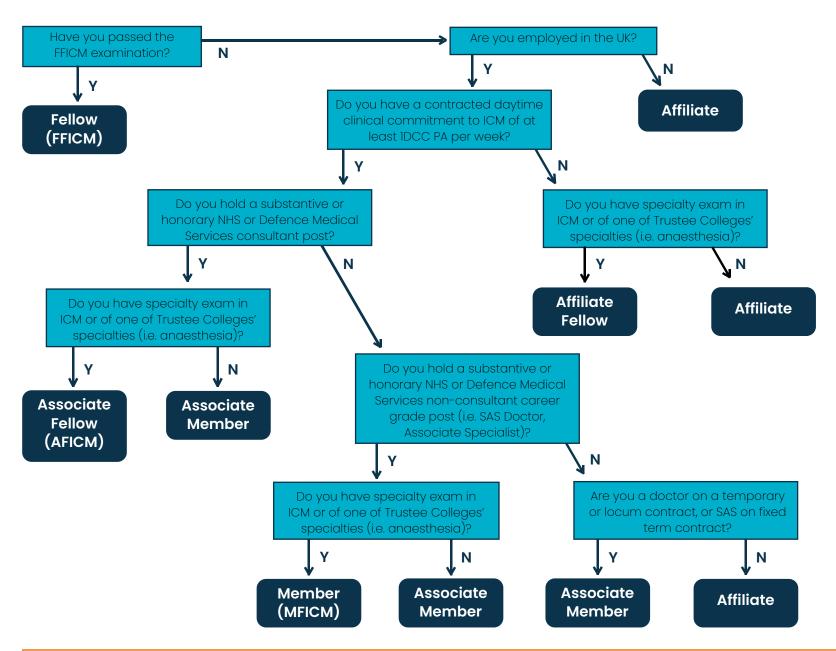

## MEMBERSHIP ELIGIBILITY SELF-ASSESSMENT FOR DOCTORS WORKING IN INTENSIVE CARE MEDICINE



If you're a current CCT trainee, you can register with the Faculty at: www.ficm.ac.uk/ membership

We also have a membership route for core, Foundation and medical students. Find out more at: www.ficm.ac.uk/trainingexams/training-curricula-assessment

For details on ACCP membership: www.ficm.ac.uk/ careersworkforce/accps

For details on Pharmacist membership: www.ficm.ac.uk/ careersworkforce/ pharmacy

If you are a nurse, AHP or practitioner working in ICM, you can join as an Affiliate: www.ficm.ac.uk/membership